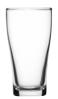

## **Tasting Glass Guide**

CONICAL MIDDI কা \* Item No. Capacity 0300028 285ml

PILSNER ক্ত Item No. Capacity CC140005 200ml

CONICAL কুক Item No. Capacity CC140036 200ml

WASHINGTON ক্র Item No. Capacity CC140150 200ml