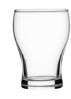

REVIVAL BEER TASTER なな。
Item No. Capacity
CC420082 145ml

GRANDE WATER FT Item No. Capacity C752130 190ml

DIAMOND WATER
Item No. Capacity
CC752400 110ml

ESQUIRE SIDE TASTER ●
Item No. Capacity
LB249 148ml