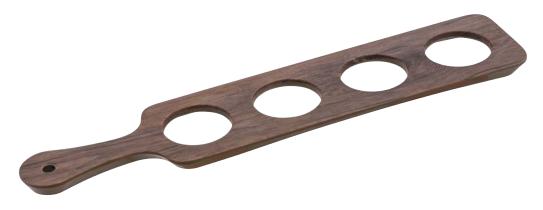

Our new tasting paddle is the perfect way to offer samples of your popular microbrews, mini martinis or even desserts. Made from melamine, it is easy to clean and offers extra durability.

## **MELAMINE TASTING PADDLE**

Wood Deco, 4 Holes (Ø 55mm) Item No. Dimensions 91820 92 x 430mm