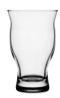

REVIVAL BEER TASTER なな。
Item No. Capacity
CC420082 145ml

GRANDE WATER FT Item No. Capacity C752130 190ml

DIAMOND WATER
Item No. Capacity
CC752400 110ml

ESQUIRE SIDE TASTER ●
Item No. Capacity
LB249 148ml