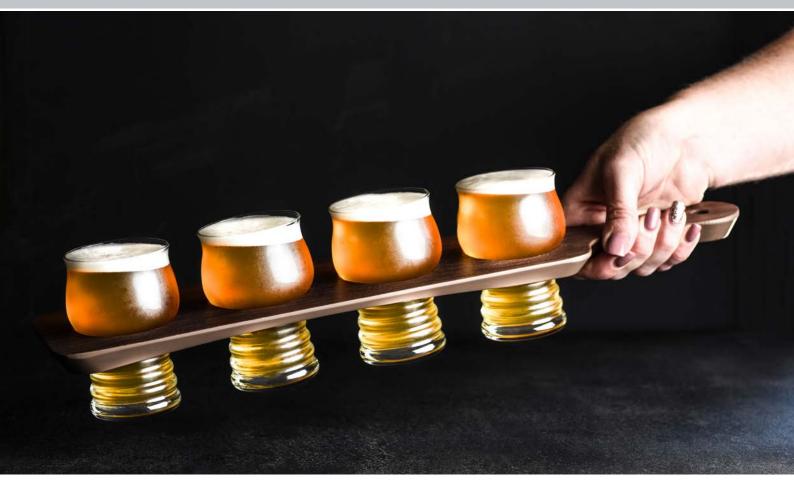

Our new tasting paddle is the perfect way to offer samples of your popular microbrews, mini martinis or even desserts. Made from melamine, it is easy to clean and offers extra durability.

## **MELAMINE TASTING PADDLE**

Wood Deco, 4 Holes (Ø 55mm) Item No. Dimensions 91820 92 x 430mm